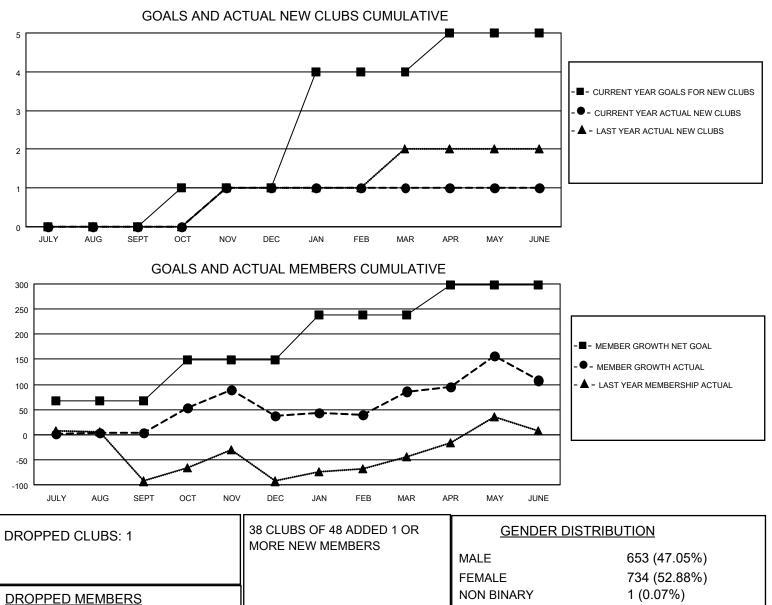

## LOCATION ZAMBIA

DECEASED

OTHER TOTAL

MBR0181

CLUB CANCELLED

District 413

Results as of: 6/30/2023

| Clubs                 |               |           |               | Members               |                       |                         |                                                    |
|-----------------------|---------------|-----------|---------------|-----------------------|-----------------------|-------------------------|----------------------------------------------------|
| RESULTS FOR 2022-2023 |               |           |               | RESULTS FOR 2022-2023 |                       |                         |                                                    |
| QUARTER               | NEW CLUB GOAL | NEW CLUBS | DROPPED CLUBS | QUARTER MEMB          | ER GROWTH NET<br>GOAL | MEMBER GROWTH<br>ACTUAL | DROPPED<br>MEMBERS ACTUAL<br>(including transfers) |
| JULY/AUG/SEPT         | 0             | 0         | 0             | JULY/AUG/SEPT         | 68                    | 13                      | 7                                                  |
| OCT/NOV/DEC           | 1             | 1         | 1             | OCT/NOV/DEC           | 80                    | 121                     | 78                                                 |
| JAN/FEB/MAR           | 3             | 0         | 0             | JAN/FEB/MAR           | 90                    | 96                      | 39                                                 |
| APR/MAY/JUNE          | 1             | 0         | 0             | APR/MAY/JUNE          | 60                    | 114                     | 90                                                 |

CLICK HERE FOR CUMULATIVE

MEMBERSHIP DATA

6 18

190

214

54

28

0 (0.00%)